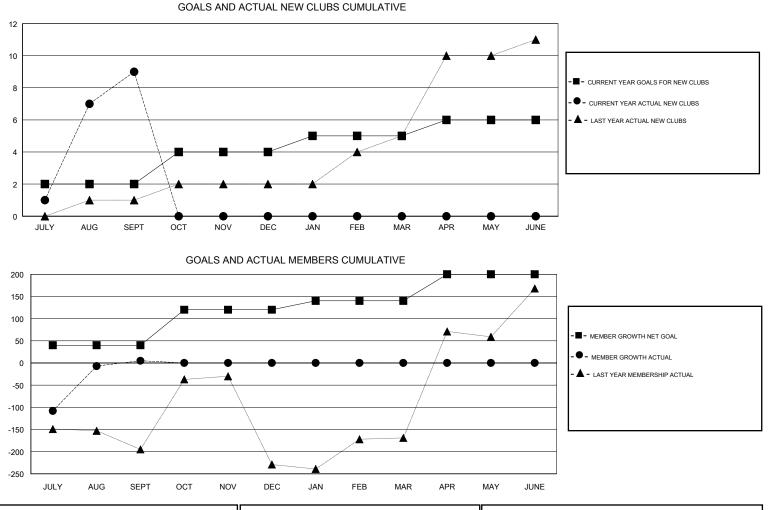

### GMT CA

| Clubs                 |               |           |               | Members               |                           |                         |                                                    |  |
|-----------------------|---------------|-----------|---------------|-----------------------|---------------------------|-------------------------|----------------------------------------------------|--|
| RESULTS FOR 2018-2019 |               |           |               | RESULTS FOR 2018-2019 |                           |                         |                                                    |  |
| QUARTER               | NEW CLUB GOAL | NEW CLUBS | DROPPED CLUBS | QUARTER               | MEMBER GROWTH NET<br>GOAL | MEMBER GROWTH<br>ACTUAL | DROPPED<br>MEMBERS ACTUAL<br>(including transfers) |  |
| JULY/AUG/SEPT         | 2             | 9         | 13            | JULY/AUG/SEPT         | 40                        | 301                     | 281                                                |  |
| OCT/NOV/DEC           | 2             | 0         | 0             | OCT/NOV/DEC           | 80                        | 0                       | 0                                                  |  |
| JAN/FEB/MAR           | 1             | 0         | 0             | JAN/FEB/MAR           | 20                        | 0                       | 0                                                  |  |
| APR/MAY/JUNE          | 1             | 0         | 0             | APR/MAY/JUNE          | 60                        | 0                       | 0                                                  |  |